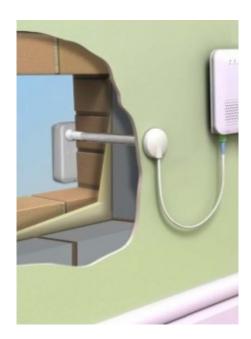

## **Internal Customer Lead In Kit**

This is used to cover, control and protect the fibre optic cable where it emerges inside the premises. This would typically be used where the customer box is either outside the premises or not directly opposite where the cable comes through the wall from outside.

The kit consists of:

1 x CLI with 15mm Bend Radius

1 x Internal Cover (White)

1 x 300mm Conduit

1 x CSP Connector

| Specifications |       |
|----------------|-------|
| Order Code:    | E2521 |
|                |       |
|                |       |
|                |       |
|                |       |